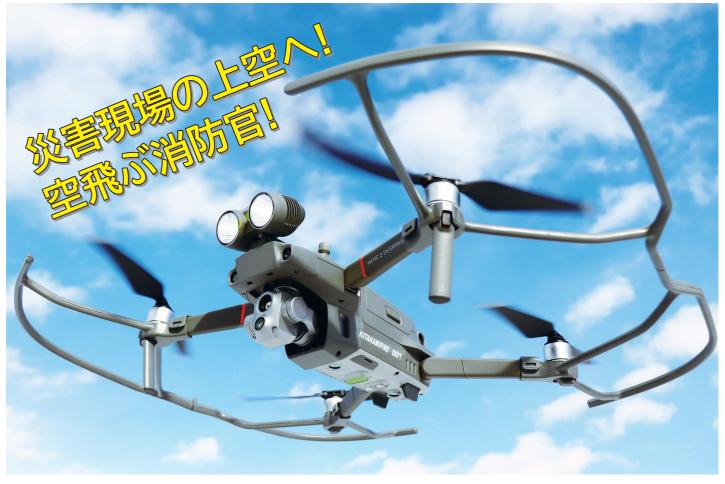

### |北上消防広報

FIRE SERVICE ACTIVITY

R4. 3. 25 No. 43

官とともに市民・

町民の安全安心を守ります。

| 飛行時間             | 最大31分/バッテリー1個<br>(バッテリー3個所有)           |
|------------------|----------------------------------------|
| 最高速度             | 約72km/h(無風時)                           |
| カメラ<br>機能        | 動画・静止画<br>(デジタルズーム32倍)<br>サーマルカメラ(赤外線) |
| 装備品<br>(アタッチメント) | スポットライト<br>音声スピーカー<br>ビーコン(位置情報取得)     |

ける延焼状況の確認などに活躍します。 故現場における状況の確認及び建物火災、 ン操縦士により運用しています。これからも空飛ぶ消防 具体的な活用方法は、水難救助事故現場、 令和4年3月現在、操縦資格を取得した6名のドロ 林野火災にお 山岳救助

北上 地区消防組合では、令和3年9月1日からド

ることが困難な場所において、上空からの災害情報を基

ンの導入により、災害発生時、消防隊が立ち入

効率的かつ安全な活動及び災害対応が可能となりま