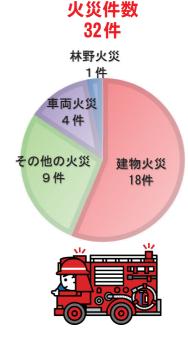

### 令和3年火災件数 • 救急出 動 件 数

## 火災件数 前年から減れ 少

前年と比べ1件の減少となっています。 北上市・西和賀町の令和3年中の火災件数は32件で、

増加となっています。 また、 火災による死者は4人で、 前年と比べ3人の