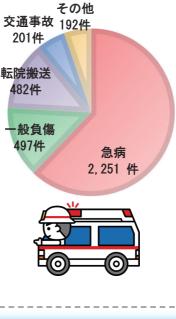

3,623件

## 救急出 動件数 前年から増加

ます。 3623件で、 北上市・ 西和賀町 前年と比べ220件の増加となって の令和3年中の救急出動件数

般負傷、 種別では、 転院搬送となっています。 急病が全体の約6割で最も多く、 次いで