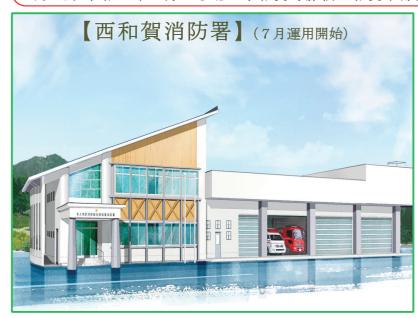

## 新たな防災拠点 消防庁舎2署 完成間近

- ・令和2年度、新たな防災拠点として西和賀消防署と北上消防署村崎野分署が完成します。
- ・西和賀消防署は、移転新築に伴い湯田出張所と統合し西和賀町全域の災害等に対応します。
- ・北上消防署村崎野分署は、村崎野エリアを中心とした北上市北部の災害等に対応します。 (また、令和2年4月から北上市和賀町藤根の和賀中部分署の名称が「和賀分署」に変わります。)

◇所 在 地:西和賀町沢内字大野13地割3番地18

◇敷 地 面 積:13,035.82㎡

造:地上2階・鉄筋コンクリート造

◇延べ面積:1,328.95㎡

◇配 備 車 両:消防ポンプ車2台、救急車2台

指揮車1台、広報車1台

◇所 在 地:北上市村崎野22地割142番地2

◇敷地面積:4,584.84㎡