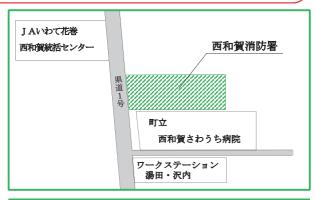

## 新たな防災拠点 消防庁舎2署 完成間近

- ・令和2年度、新たな防災拠点として西和賀消防署と北上消防署村崎野分署が完成します。
- ・西和賀消防署は、移転新築に伴い湯田出張所と統合し西和賀町全域の災害等に対応します。
- ・北上消防署村崎野分署は、村崎野エリアを中心とした北上市北部の災害等に対応します。 (また、令和2年4月から北上市和賀町藤根の和賀中部分署の名称が「和賀分署」に変わります。)

◇所 在 地:西和賀町沢内字大野13地割3番地18

◇敷 地 面 積:13,035.82㎡

造:地上2階・鉄筋コンクリート造

◇延べ面積:1,328.95㎡

◇配 備 車 両:消防ポンプ車2台、救急車2台

指揮車1台、広報車1台

◇所 在 地:北上市村崎野22地割142番地2

◇敷地面積:4,584.84㎡