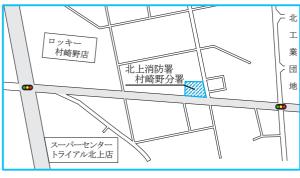

## 新たな防災拠点 消防庁舎2署 完成間近

- ・令和2年度、新たな防災拠点として西和賀消防署と北上消防署村崎野分署が完成します。
- ・西和賀消防署は、移転新築に伴い湯田出張所と統合し西和賀町全域の災害等に対応します。
- ・北上消防署村崎野分署は、村崎野エリアを中心とした北上市北部の災害等に対応します。 (また、令和2年4月から北上市和賀町藤根の和賀中部分署の名称が「和賀分署」に変わります。)

造:地上2階・鉄筋コンクリート造 ◇構

◇延べ面積:948.37㎡

◇配 備 車 両:消防ポンプ車1台、救急車1台

化学車1台ほか2台

1 担及

| 【歳入】     | (単位:千円)     |
|----------|-------------|
| 分担金及び負担金 | 1, 750, 848 |
| 使用料及び手数料 | 1, 705      |
| 繰越金      | 7,000       |
| 諸収入      | 16,659      |
| 組合債      | 183, 700    |
| 財産収入     | 1           |
| 歳入合計     | 1, 959, 913 |