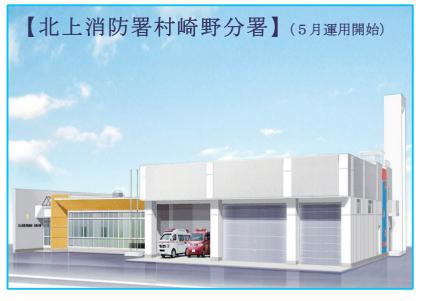

## 新たな防災拠点 消防庁舎2署 完成間近

- ・令和2年度、新たな防災拠点として西和賀消防署と北上消防署村崎野分署が完成します。
- ・西和賀消防署は、移転新築に伴い湯田出張所と統合し西和賀町全域の災害等に対応します。
- ・北上消防署村崎野分署は、村崎野エリアを中心とした北上市北部の災害等に対応します。 (また、令和2年4月から北上市和賀町藤根の和賀中部分署の名称が「和賀分署」に変わります。)

◇所 在 地:西和賀町沢内字大野13地割3番地18

◇敷 地 面 積:13,035.82㎡

造:地上2階・鉄筋コンクリート造

◇延べ面積:1,328.95㎡

◇配 備 車 両:消防ポンプ車2台、救急車2台

指揮車1台、広報車1台

◇所 在 地:北上市村崎野22地割142番地2

◇敷地面積:4,584.84㎡

造:地上2階・鉄筋コンクリート造 ◇構

◇延べ面積:948.37㎡

◇配 備 車 両:消防ポンプ車1台、救急車1台

化学車1台ほか2台

1 担及

| 【歳入】     | (単位:千円)     |
|----------|-------------|
| 分担金及び負担金 | 1, 750, 848 |
| 使用料及び手数料 | 1, 705      |
| 繰越金      | 7,000       |
| 諸収入      | 16,659      |
| 組合債      | 183, 700    |
| 財産収入     | 1           |
| 歳入合計     | 1, 959, 913 |